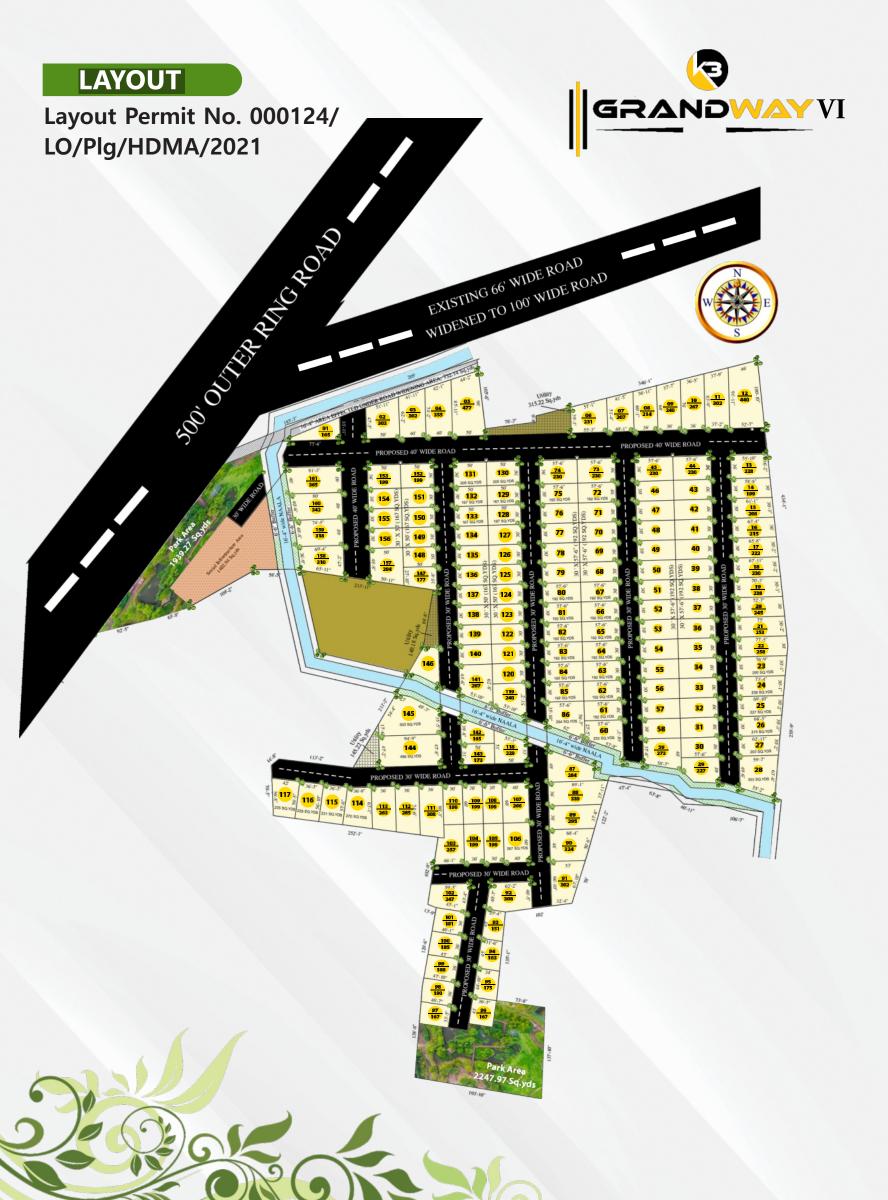

Layout Permit No. 000124/ LO/Plg/HDMA/2021

## GRANDWAYVI

- **Grand Entrance Arch**
- Clear Title All round compound wall
- 100' & 30' Wide Internal BT Roads
- With Street Lighting
- Overhead Water tank
- **Underground Drainage**
- Children Park Area
- Parks With Avenue Plantation and Landscaping
- 24/7 Security
- Water harvesting pits
- Waliking and Jagging Mud Track
- **Immediate Registration**
- **Providing utility Space**