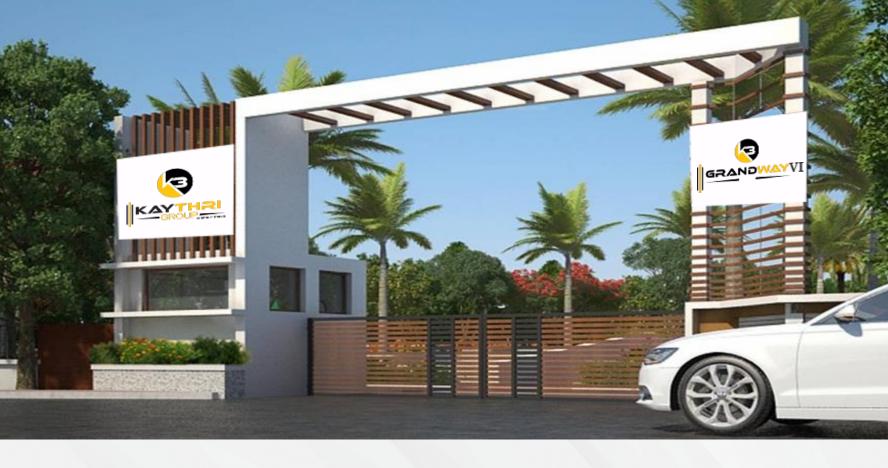

## GRANDWAYVI

- **Grand Entrance Arch**
- Clear Title All round compound wall
- 100' & 30' Wide Internal BT Roads
- With Street Lighting
- Overhead Water tank
- **Underground Drainage**
- Children Park Area
- Parks With Avenue Plantation and Landscaping
- 24/7 Security
- Water harvesting pits
- Waliking and Jagging Mud Track
- **Immediate Registration**
- **Providing utility Space**