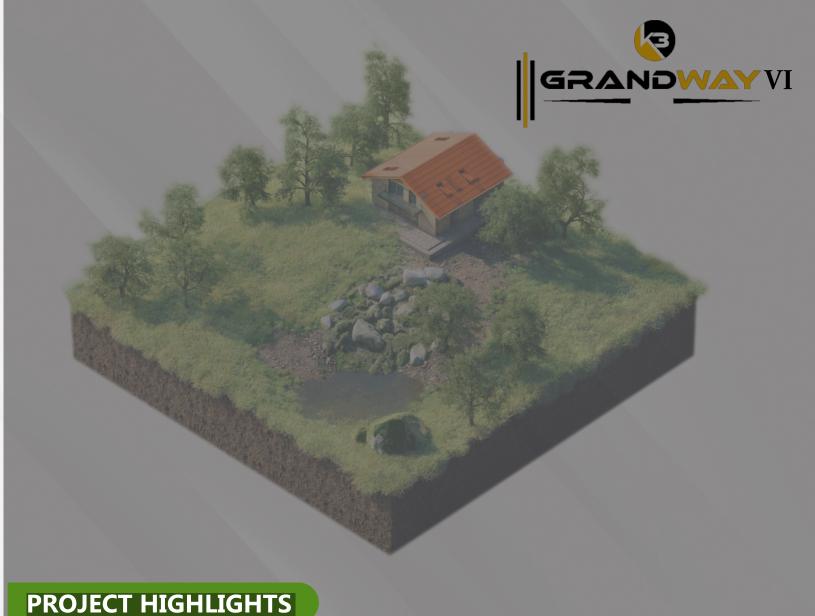

- **Grand Entrance Arch**
- Clear Title All round compound wall
- 100' & 30' Wide Internal BT Roads
- With Street Lighting
- Overhead Water tank
- **Underground Drainage**
- Children Park Area
- Parks With Avenue Plantation and Landscaping
- 24/7 Security
- Water harvesting pits
- Waliking and Jagging Mud Track
- **Immediate Registration**
- **Providing utility Space**