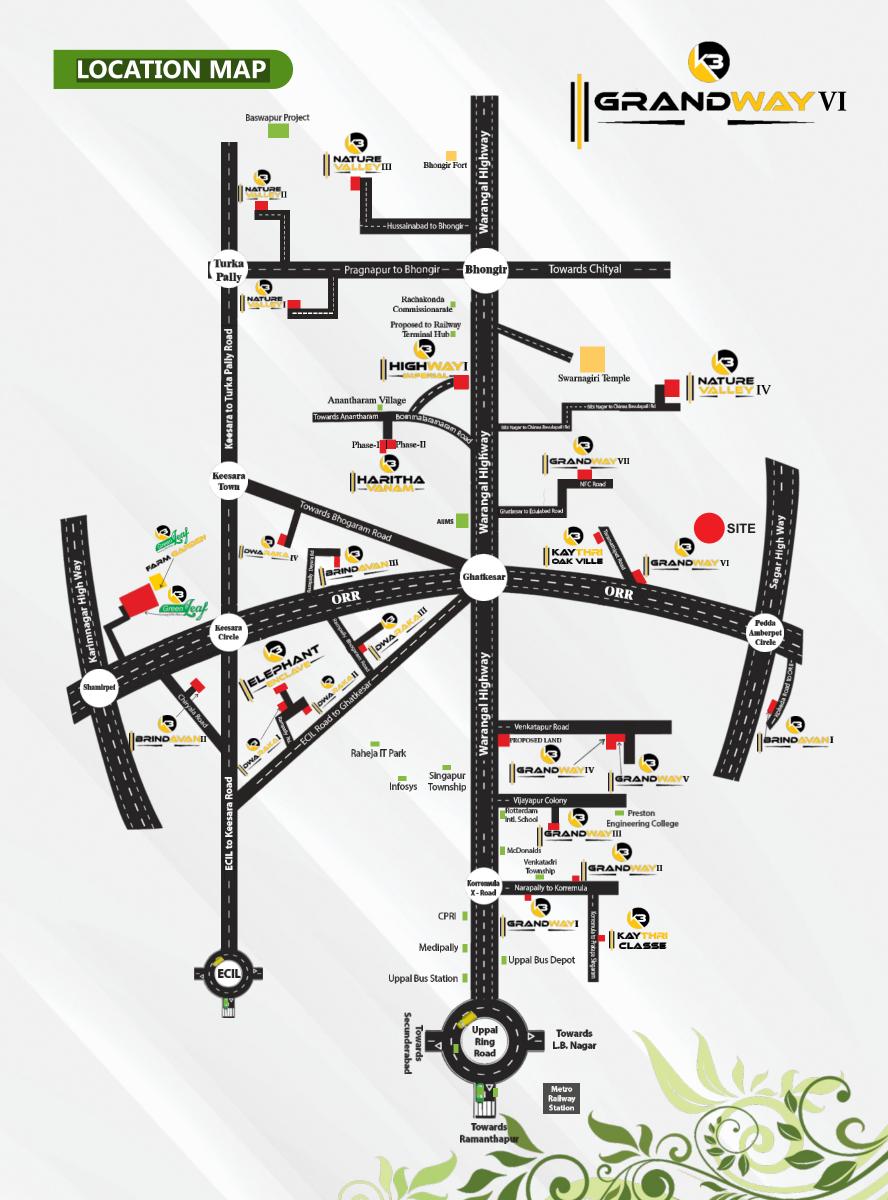

### **LOCATION HIGHLIGHTS**

- Just 1 kms from Exit No.10 Taramathipet
- Near by Educational Institutions
- 10 Min Drive from Ramoji Film City
- 10 Min Drive from Infosys Pocharam
- 10 Min Drive from Warangal National Highway
- 20 Min Drive from AIMMS at Bibi Nagar
- Near by Proposed Bhadrachalam NH 221
- 30 Min Drive From Rajiv Gandhi International Airport
- just 8 minutes drive to vijayawada National Highway
- 12 minutes fro Uppal Metro Station Via Peerzadiguda
- 10 minutes uppal and nagole Metro Station Via Peerzadiguda

#### SITE ADDRESS

SY.NO. 388/P, 389/P, 390/P, 391/P, 392/P, 393/P, 394/P,395/P, 396/P, 421/P, 422/P OF TARAMATIPET-ORRGC VILLAGE, ABDULLAPURMET-ORRGC MANDAL, RANGA REDDY DIST.,T.S.