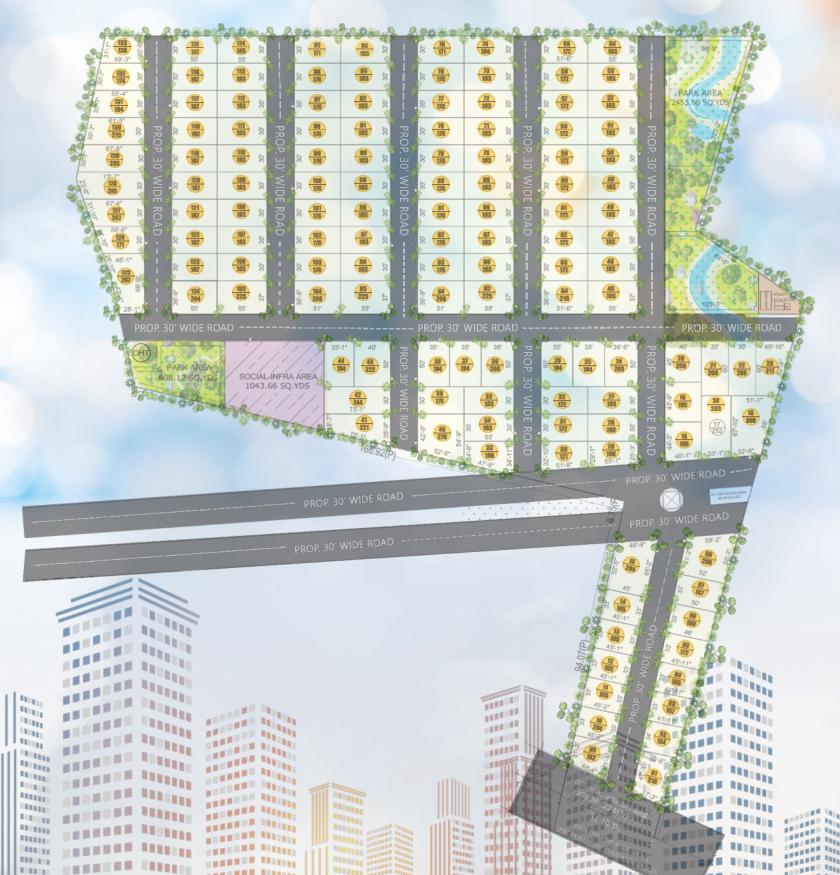

CHARLES STREET

PERSONAL PROPERTY.

Near to Bhongir District Court

111111

HILLIAN

- 100' and 30' Wide Internal Block Top Roads.
- Overhead water tank and Tap Connection for Individual Plot.
- Underground Drainage System.
- Electricity System with Street Lights.
- Avenue Plantation.
- Footpath With Curbing Stones.
- Parks (Palm Garden, Elders Park).
- Children Play Area.
- Walking and Jagging Mud Track.
- Spot Registration.
- Providing Utility Space.
- Pollution free Environment.
- 100% Clear Title.