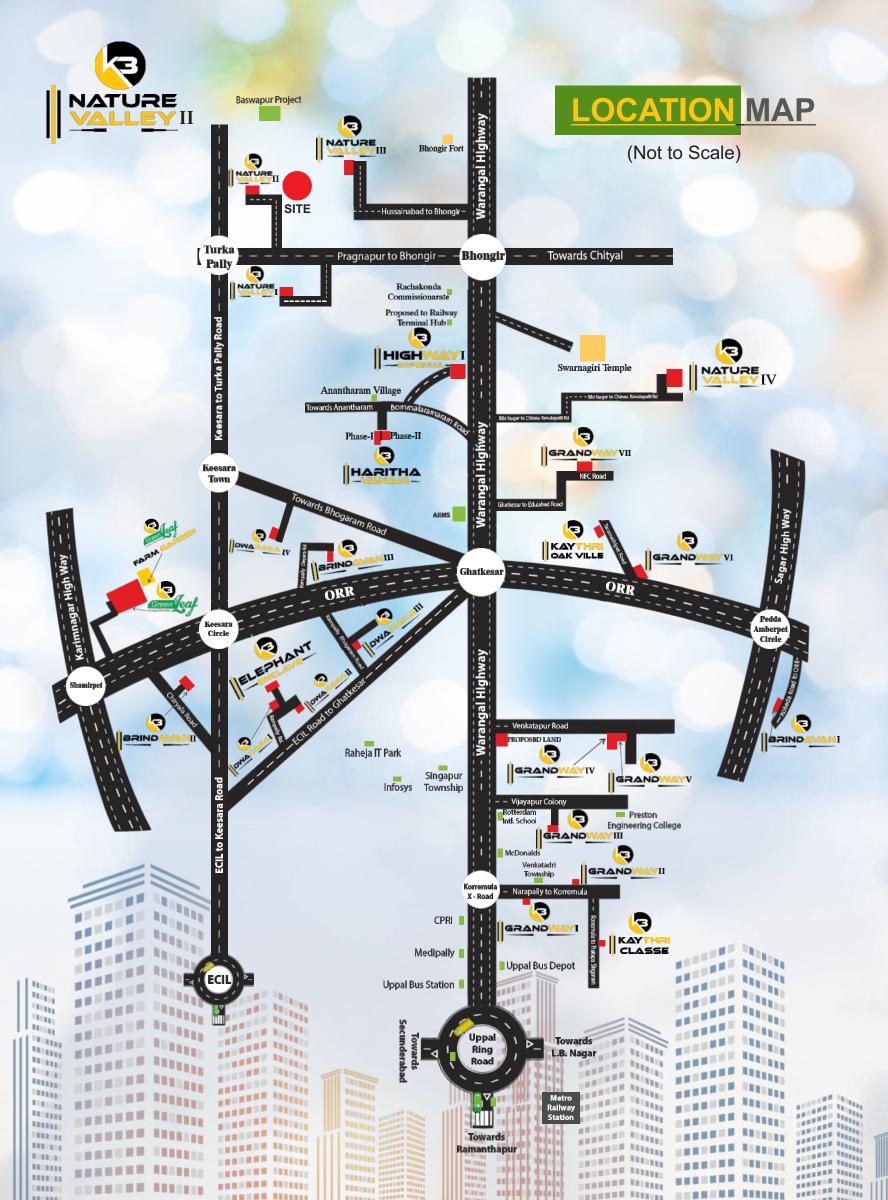

## **LOCATION HIGHLIGHTS**

Ready to Construction.

Proposed Metro

- 8 Minutes Drive to Bhongir Bus Stand.
- 10 minutes Drive to Bhongir Railway Station.
- Near to Warangal Highway (NH163).
- 20 minutes Drive from Site to Yadadri Temple.
- 20 Minutes Drive from AIIMS to Site.
- 5 Minutes Drive to Basawapur Reservoir.
- Near to Regional Ring Road.
- Near to Proposed MMTS and Metro Rail.
- Surrounded by many Corporate Schools, Collages and Hospitals
- Very near to Bhongir Collectorate.

"Thank you to all our valued customers for making

KAYTHRIGROUP a grand success!"

Nature Valley II offers premium open plots in the rapidly transforming city of Hyderabad, where modern infrastructure meets rich heritage. Located in Uppal, one of the city's prime areas, the development is strategically positioned near the Uppal Ring Road, ensuring easy access to key locations like the Infosys Campus, Yadadri Temple, Bhongir Fort, Basavapura Reservoir, and the upcoming Metro Station. The area boasts exceptional connectivity with the Rajiv Gandhi International Airport, MMTS, and leading educational institutions, making it a prime choice for both residential and investment opportunities.